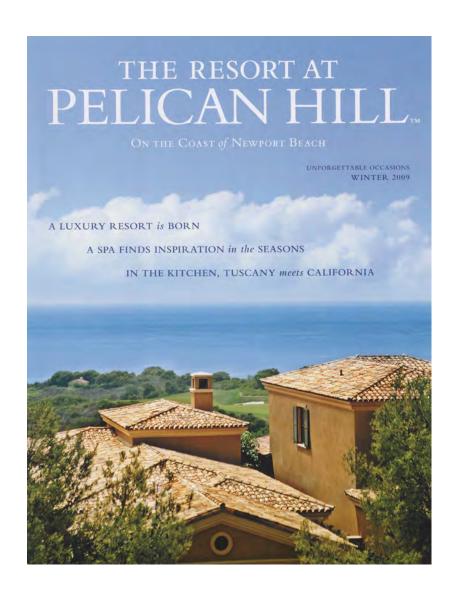

THE RESORT'S MAIN HOTEL BUILDING DRAWING PLAN SHOWING USE OF PORTICOS,

12

PURE INGREDIENT

Wild Sage, Scenum Lemone, Fresh Olives, Our plants and horanicals are natural, organic and grown here in California and, in many cases, our own backyard. As the seasons turn, so do we with figs in fall, winter's nonnecessants, honer for retires and launcher in comment.