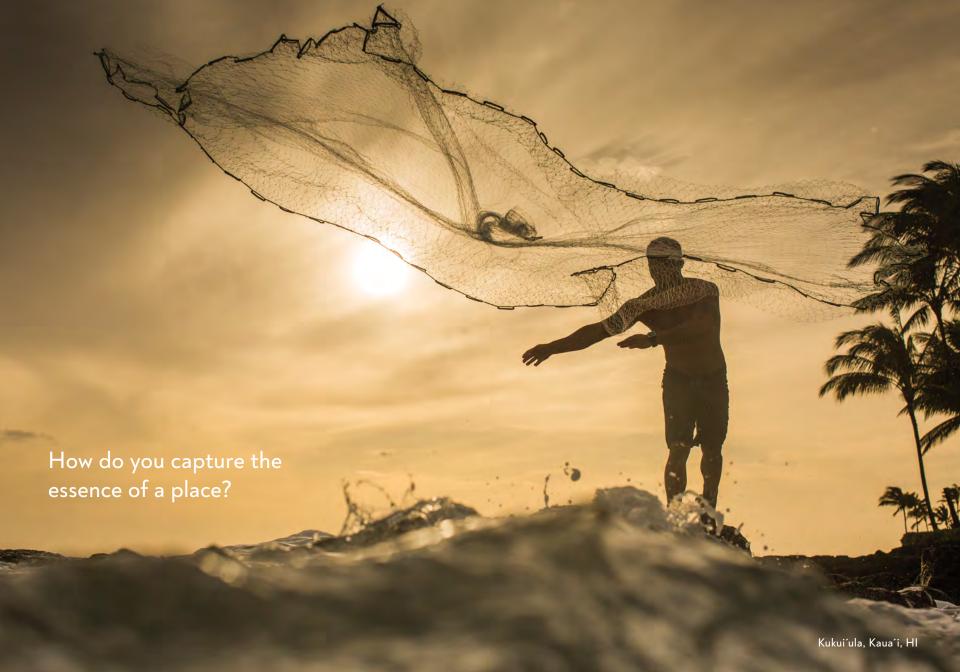

Today,
everyone is a
photographer,
writer, curator
and critic.

Standing out is in.
Blending in is out.